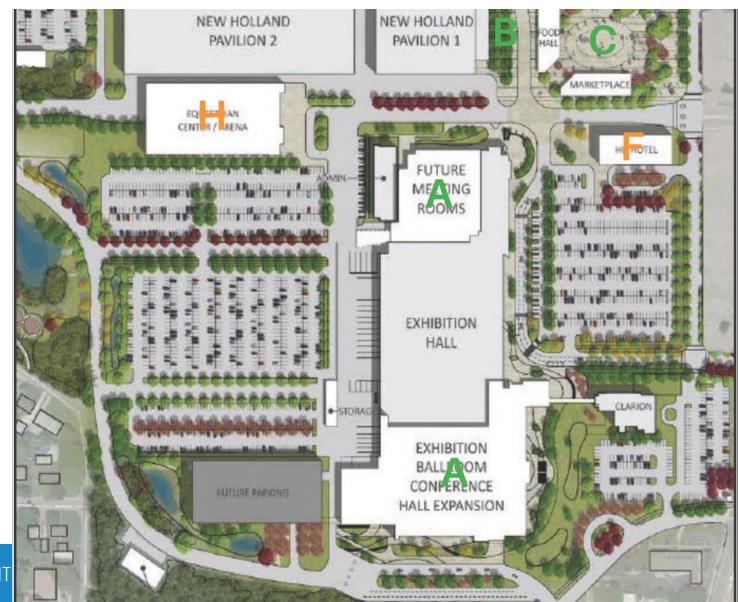

### **FACILITIES MATRIX**

Dane County Alliant Energy Center Potential Facility Improvements February 12, 2024

| Facility                                                                                 | Type of<br>Construction | Description/Functions                                                    | Hunden Report<br>Pages &<br>Location                          | 2027 Est.<br>Const. Cost | 10-yr Avg. Net<br>Oper. Inc. | Avg.<br>Annual<br>Est. Add'l<br>Room<br>Nights | Community Needs<br>Addressed                                                                                                                                                                               | Potential Funding<br>Sources & Partners                                                                                          | Notes                                                                                                                                                                                                 | Initial Next Steps                                                                                                                       |
|------------------------------------------------------------------------------------------|-------------------------|--------------------------------------------------------------------------|---------------------------------------------------------------|--------------------------|------------------------------|------------------------------------------------|------------------------------------------------------------------------------------------------------------------------------------------------------------------------------------------------------------|----------------------------------------------------------------------------------------------------------------------------------|-------------------------------------------------------------------------------------------------------------------------------------------------------------------------------------------------------|------------------------------------------------------------------------------------------------------------------------------------------|
| County Led Pro                                                                           | ojects                  |                                                                          |                                                               |                          |                              |                                                |                                                                                                                                                                                                            |                                                                                                                                  |                                                                                                                                                                                                       |                                                                                                                                          |
|                                                                                          | Improvements            | Ballroom: 30,000 SF<br>Meeting Rooms: 20,000 SF                          | - See pgs. 107-109,<br>113, 116 & 117<br>- See A on site plan | \$175.2M                 | \$1.7M                       | 30,100                                         | - New & expanded community & public event space - Additional jobs at multiple skill levels - Improved storm water management & landscaping - Improved pedestrian connections - Southside Gateway to Center | - State capital funds - State & federal grants - County capital funds - Center operating revenue - Primary users - Naming rights | - Schematic plans<br>completed in 2020<br>- Requires removal of<br>Huber Center<br>- Recommended<br>companion full-service<br>conference headquarters<br>hotel                                        | - Contract with<br>Strang/Perkins+Will for<br>schematic refinements &<br>updated cost estimate<br>- Prepare detailed<br>funding strategy |
| Pavilion Plaza                                                                           |                         | & vendor space on east side of Pavilion 1 and adjacent to Central Plaza. | - Not in Hunden<br>Report<br>- See B on site plan             | \$1.5M                   | \$100,000                    | N/A                                            | - Used for community &<br>neighborhood gathering and<br>prefunction event space<br>-Used to enhance Pavilion<br>rental                                                                                     | -Funded through State<br>Grant                                                                                                   | - Construction to begin in<br>spring 2024, completed by<br>fall<br>- Will be first phase of<br>Central Plaza                                                                                          | - Award construction contract & construct                                                                                                |
| Central Plaza<br>(Includes razing<br>Arena Building &<br>Bob Johnson<br>Training Center) |                         | performance, food/beverage, & expo                                       | - See pg. 107-109<br>- See C on site plan                     | \$4.7M                   | N/A                          | N/A                                            | - Community & neighborhood<br>gathering/event space<br>- Would create immediate<br>visual impact                                                                                                           | State & federal grants     County capital funds     Center operating revenue     Naming rights                                   | - Requires removal of<br>Arena Building & unused<br>Bob Johnson Facility<br>- Arena Building is oldest<br>on Campus & current uses<br>can be relocated on<br>Campus<br>- Will tie into Pavilion Plaza | - Prepare funding strategy                                                                                                               |

REDEVELOPMENT COMMITTEE MEETING

| Facility                                                                                                                                                                                                                                                                                                                                                                                                                                                                                                                                                                                                                                                                                                                                                                                                                                                                                                                                                                                                                                                                                                                                                                                                                                                                                                                                                                                                                                                                                                                                                                                                                                                                                                                                                                                                                                                                                                                                                                                                                                                                                                                       | Type of<br>Construction | Description/Functions                                                                                | Hunden Report<br>Pages &<br>Location                     | 2027 Est.<br>Const. Cost | 10-yr Avg. Net<br>Oper. Inc. | Avg.<br>Annual<br>Est. Add'l<br>Room<br>Nights | I<br>Community Needs<br>Addressed                                                                                                                            | Potential Funding<br>Sources & Partners                            | Notes                                                                                                        | Initial Next Steps                                                                                                                                                                                                                                                                                                                                                                                                                                                                                                                                                                                                                                                                                                                                                                                                                                                                                                                                                                                                                                                                                                                                                                                                                                                                                                                                                                                                                                                                                                                                                                                                                                                                                                                                                                                                                                                                                                                                                                                                                                                                                                             |
|--------------------------------------------------------------------------------------------------------------------------------------------------------------------------------------------------------------------------------------------------------------------------------------------------------------------------------------------------------------------------------------------------------------------------------------------------------------------------------------------------------------------------------------------------------------------------------------------------------------------------------------------------------------------------------------------------------------------------------------------------------------------------------------------------------------------------------------------------------------------------------------------------------------------------------------------------------------------------------------------------------------------------------------------------------------------------------------------------------------------------------------------------------------------------------------------------------------------------------------------------------------------------------------------------------------------------------------------------------------------------------------------------------------------------------------------------------------------------------------------------------------------------------------------------------------------------------------------------------------------------------------------------------------------------------------------------------------------------------------------------------------------------------------------------------------------------------------------------------------------------------------------------------------------------------------------------------------------------------------------------------------------------------------------------------------------------------------------------------------------------------|-------------------------|------------------------------------------------------------------------------------------------------|----------------------------------------------------------|--------------------------|------------------------------|------------------------------------------------|--------------------------------------------------------------------------------------------------------------------------------------------------------------|--------------------------------------------------------------------|--------------------------------------------------------------------------------------------------------------|--------------------------------------------------------------------------------------------------------------------------------------------------------------------------------------------------------------------------------------------------------------------------------------------------------------------------------------------------------------------------------------------------------------------------------------------------------------------------------------------------------------------------------------------------------------------------------------------------------------------------------------------------------------------------------------------------------------------------------------------------------------------------------------------------------------------------------------------------------------------------------------------------------------------------------------------------------------------------------------------------------------------------------------------------------------------------------------------------------------------------------------------------------------------------------------------------------------------------------------------------------------------------------------------------------------------------------------------------------------------------------------------------------------------------------------------------------------------------------------------------------------------------------------------------------------------------------------------------------------------------------------------------------------------------------------------------------------------------------------------------------------------------------------------------------------------------------------------------------------------------------------------------------------------------------------------------------------------------------------------------------------------------------------------------------------------------------------------------------------------------------|
| Partnership Pr                                                                                                                                                                                                                                                                                                                                                                                                                                                                                                                                                                                                                                                                                                                                                                                                                                                                                                                                                                                                                                                                                                                                                                                                                                                                                                                                                                                                                                                                                                                                                                                                                                                                                                                                                                                                                                                                                                                                                                                                                                                                                                                 | rojects Already         | Under Discussion                                                                                     |                                                          |                          |                              |                                                |                                                                                                                                                              |                                                                    |                                                                                                              |                                                                                                                                                                                                                                                                                                                                                                                                                                                                                                                                                                                                                                                                                                                                                                                                                                                                                                                                                                                                                                                                                                                                                                                                                                                                                                                                                                                                                                                                                                                                                                                                                                                                                                                                                                                                                                                                                                                                                                                                                                                                                                                                |
| the same of the sa | New                     | 8-12 courts, open floor(s) with supporting locker rooms & concessions hosting youth sports leagues & | - See pgs. 107-112,<br>116 & 121<br>- See D on site plan | \$61.4M                  | -53,000                      | 13,166                                         | New indoor sports opportunities for neighborhood youth     Additional jobs at multiple skill levels     Opportunity to attract complementary commercial uses | investors & donors - State & federal grants - County capital funds | retrofitted Coliseum or new<br>structure east of Coliseum<br>- Impact on existing<br>parking will need to be | The state of the s |
| Private I<br>Development<br>South of<br>Rimrock Road                                                                                                                                                                                                                                                                                                                                                                                                                                                                                                                                                                                                                                                                                                                                                                                                                                                                                                                                                                                                                                                                                                                                                                                                                                                                                                                                                                                                                                                                                                                                                                                                                                                                                                                                                                                                                                                                                                                                                                                                                                                                           |                         | developable. Interested party has approached Center director.                                        | - Not in Hunden<br>Report<br>- Not on site plan          | TBD                      | Positive                     | N/A                                            | Additional tax base     Additional jobs at multiple skill levels     New commercial offerings                                                                |                                                                    |                                                                                                              | - Continue<br>discussions/negotiations<br>with developer                                                                                                                                                                                                                                                                                                                                                                                                                                                                                                                                                                                                                                                                                                                                                                                                                                                                                                                                                                                                                                                                                                                                                                                                                                                                                                                                                                                                                                                                                                                                                                                                                                                                                                                                                                                                                                                                                                                                                                                                                                                                       |
| Indoor Pro                                                                                                                                                                                                                                                                                                                                                                                                                                                                                                                                                                                                                                                                                                                                                                                                                                                                                                                                                                                                                                                                                                                                                                                                                                                                                                                                                                                                                                                                                                                                                                                                                                                                                                                                                                                                                                                                                                                                                                                                                                                                                                                     | New                     | 120,000 SF building with limited seating                                                             | - Not in Hunden                                          | TBD                      | Positive                     | TBD                                            | - Attract new pro team to                                                                                                                                    | - Pro soccer team                                                  | - Recent concept not                                                                                         | - Continue discussions                                                                                                                                                                                                                                                                                                                                                                                                                                                                                                                                                                                                                                                                                                                                                                                                                                                                                                                                                                                                                                                                                                                                                                                                                                                                                                                                                                                                                                                                                                                                                                                                                                                                                                                                                                                                                                                                                                                                                                                                                                                                                                         |
| Soccer Practice<br>& Multi-Purpose<br>Facility                                                                                                                                                                                                                                                                                                                                                                                                                                                                                                                                                                                                                                                                                                                                                                                                                                                                                                                                                                                                                                                                                                                                                                                                                                                                                                                                                                                                                                                                                                                                                                                                                                                                                                                                                                                                                                                                                                                                                                                                                                                                                 |                         | & support facilities for professional women's & youth soccer practice                                | Report - Not on site plan                                |                          | , <b>33</b> ,23              | 125                                            | area - Opportunity for youth & community use - Cattle housing for World Dairy Expo                                                                           | - Large horse events                                               | included in Hunden<br>analysis                                                                               | with potential pro soccer<br>team to lead the project<br>- Prepare rough cost<br>estimate & operating pro<br>forma                                                                                                                                                                                                                                                                                                                                                                                                                                                                                                                                                                                                                                                                                                                                                                                                                                                                                                                                                                                                                                                                                                                                                                                                                                                                                                                                                                                                                                                                                                                                                                                                                                                                                                                                                                                                                                                                                                                                                                                                             |

| Facility                             | Type of<br>Construction | Description/Functions                                                                                                        | Hunden Report<br>Pages &<br>Location                          |              | 10-yr Avg. Net<br>Oper. Inc.                                                           | Avg.<br>Annual<br>Est. Add'l<br>Room<br>Nights | Community Needs<br>Addressed                                                                           | Potential Funding<br>Sources & Partners                                                                            | Notes                                                                                                                                                              | Initial Next Steps                                                                                                                                                                                                        |
|--------------------------------------|-------------------------|------------------------------------------------------------------------------------------------------------------------------|---------------------------------------------------------------|--------------|----------------------------------------------------------------------------------------|------------------------------------------------|--------------------------------------------------------------------------------------------------------|--------------------------------------------------------------------------------------------------------------------|--------------------------------------------------------------------------------------------------------------------------------------------------------------------|---------------------------------------------------------------------------------------------------------------------------------------------------------------------------------------------------------------------------|
| Partnership P                        | rojects with Dis        | cussion to be Initiated                                                                                                      |                                                               |              |                                                                                        |                                                |                                                                                                        |                                                                                                                    |                                                                                                                                                                    |                                                                                                                                                                                                                           |
| Entertainment<br>Arena               |                         | with supporting facilities & amenities hosting concerts, public shows, sports,                                               | - See pgs. 107-109 & 120  - See E on site plan                | \$347.3M     | \$2.9M                                                                                 |                                                | touring acts & shows                                                                                   | Private event promoters     State & federal grants     County capital funds     Naming rights                      | - Would replace current<br>uses in Coliseum     - Could be operated by<br>private entity     - Would likely<br>attract/include private<br>commercial development   | - Identify private entity to<br>lead feasibility analysis<br>- Determine preferred<br>location<br>- Contracted with LOVB<br>Volleyball as home site<br>for professional<br>Women's Volleyball &<br>an arena football team |
| Coliseum                             |                         | sports by adding a new floor above main<br>floor. Coliseum is no longer competitive<br>for modern concerts & events & cannot | Report                                                        | Demo: TBD    | Demo: TBD                                                                              |                                                | MANAGEMENT AND                                                     | Demo:<br>- County capital funds                                                                                    | Demo: - Requires replacement with Entertainment Arena                                                                                                              | - Complete youth sports<br>rehab analysis<br>- Identify partner for new<br>Entertainment Arena                                                                                                                            |
|                                      |                         | its round configuration.                                                                                                     | Rehab:<br>- See pgs. 107-112,<br>116 & 121                    | Rehab: \$42M | Rehab: -\$53,000                                                                       | Rehab:<br>13,200                               | Rehab: (see Youth Sports<br>Facility)                                                                  | Rehab: - (see Youth Sports Facility)                                                                               | Rehab: - Requires replacement with Entertainment Arena                                                                                                             | - Prepare rough demolition cost estimate                                                                                                                                                                                  |
| Private<br>Commercial<br>Development |                         | entertainment, retail & office development.                                                                                  | - See pgs. 107-109,<br>116, 122 & 123<br>- See F on site plan | \$320.1M     | \$9.7M                                                                                 | N/A                                            | - Additional tax base     - Additional jobs at multiple<br>skill levels     - New commercial offerings | - Private developers<br>- TIF                                                                                      | Need to review existing<br>hotel land lease     Would likely require/be<br>part of new Entertainment<br>Arena                                                      | - Identify private entity to determine feasibility & timing                                                                                                                                                               |
| Amphitheater                         |                         | smaller (less than 10,000) for festivals, concerts, performing arts, graduations,                                            | - See pgs. 108, 109, 116, 122 & 123 - See G on site plan      | \$1.5M       | \$319,000                                                                              | 5,100                                          | touring acts & shows                                                                                   | - Private developers & event promoters - State & federal grants - County capital funds - Larger events             | - Current demand:<br>BratFest, Gamehole Con,<br>46 Entertainment,<br>graduations, World Dairy,<br>etc.                                                             | - Further investigate promoter interest & needs - Determine appropriate size & location                                                                                                                                   |
| Show Ring                            |                         | building adjacent to Pavilions with limited seating, restrooms, &                                                            | - See pgs. 107-109,<br>114 & 118<br>- See H on site plan      |              | (Reduces Pavilions<br>operating deficit by<br>\$1M for net annual<br>loss of \$70,000) |                                                |                                                                                                        | - State & federal grants - County capital funds - Alliant Center operating revenue - Primary users - Naming rights | - Show rings currently set<br>up in pavilions & Coliseum<br>- If Coliseum removed,<br>shows could be held in<br>new Entertainment Arena<br>or temporary structures |                                                                                                                                                                                                                           |