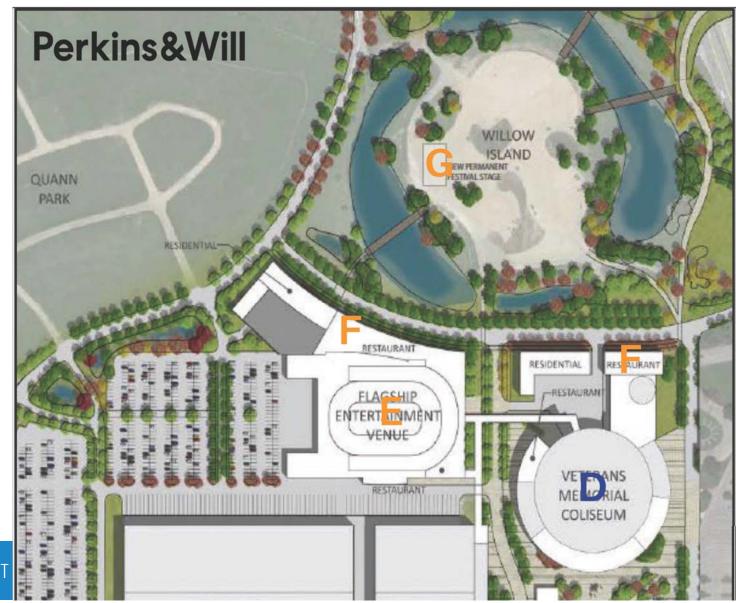

| Facility                             | Type of<br>Construction | Description/Functions                                                                                                        | Hunden Report<br>Pages &<br>Location                          |              | 10-yr Avg. Net<br>Oper. Inc.                                                           | Avg.<br>Annual<br>Est. Add'l<br>Room<br>Nights | Community Needs<br>Addressed                                                                           | Potential Funding<br>Sources & Partners                                                                            | Notes                                                                                                                                                              | Initial Next Steps                                                                                                                                                                                                        |
|--------------------------------------|-------------------------|------------------------------------------------------------------------------------------------------------------------------|---------------------------------------------------------------|--------------|----------------------------------------------------------------------------------------|------------------------------------------------|--------------------------------------------------------------------------------------------------------|--------------------------------------------------------------------------------------------------------------------|--------------------------------------------------------------------------------------------------------------------------------------------------------------------|---------------------------------------------------------------------------------------------------------------------------------------------------------------------------------------------------------------------------|
| Partnership P                        | rojects with Dis        | cussion to be Initiated                                                                                                      |                                                               |              |                                                                                        |                                                |                                                                                                        |                                                                                                                    |                                                                                                                                                                    |                                                                                                                                                                                                                           |
| Entertainment<br>Arena               |                         | with supporting facilities & amenities hosting concerts, public shows, sports,                                               | - See pgs. 107-109 & 120  - See E on site plan                | \$347.3M     | \$2.9M                                                                                 |                                                | touring acts & shows                                                                                   | Private event promoters     State & federal grants     County capital funds     Naming rights                      | - Would replace current<br>uses in Coliseum     - Could be operated by<br>private entity     - Would likely<br>attract/include private<br>commercial development   | - Identify private entity to<br>lead feasibility analysis<br>- Determine preferred<br>location<br>- Contracted with LOVB<br>Volleyball as home site<br>for professional<br>Women's Volleyball &<br>an arena football team |
| Coliseum                             |                         | sports by adding a new floor above main<br>floor. Coliseum is no longer competitive<br>for modern concerts & events & cannot | Report                                                        | Demo: TBD    | Demo: TBD                                                                              |                                                | MANAGEMENT AND                                                     | Demo:<br>- County capital funds                                                                                    | Demo: - Requires replacement with Entertainment Arena                                                                                                              | - Complete youth sports<br>rehab analysis<br>- Identify partner for new<br>Entertainment Arena                                                                                                                            |
|                                      |                         | its round configuration.                                                                                                     | Rehab:<br>- See pgs. 107-112,<br>116 & 121                    | Rehab: \$42M | Rehab: -\$53,000                                                                       | Rehab:<br>13,200                               | Rehab: (see Youth Sports<br>Facility)                                                                  | Rehab: - (see Youth Sports Facility)                                                                               | Rehab: - Requires replacement with Entertainment Arena                                                                                                             | - Prepare rough demolition cost estimate                                                                                                                                                                                  |
| Private<br>Commercial<br>Development |                         | entertainment, retail & office development.                                                                                  | - See pgs. 107-109,<br>116, 122 & 123<br>- See F on site plan | \$320.1M     | \$9.7M                                                                                 | N/A                                            | - Additional tax base     - Additional jobs at multiple<br>skill levels     - New commercial offerings | - Private developers<br>- TIF                                                                                      | Need to review existing<br>hotel land lease     Would likely require/be<br>part of new Entertainment<br>Arena                                                      | - Identify private entity to determine feasibility & timing                                                                                                                                                               |
| Amphitheater                         |                         | smaller (less than 10,000) for festivals, concerts, performing arts, graduations,                                            | - See pgs. 108, 109, 116, 122 & 123 - See G on site plan      | \$1.5M       | \$319,000                                                                              | 5,100                                          | touring acts & shows                                                                                   | - Private developers & event promoters - State & federal grants - County capital funds - Larger events             | - Current demand:<br>BratFest, Gamehole Con,<br>46 Entertainment,<br>graduations, World Dairy,<br>etc.                                                             | - Further investigate promoter interest & needs - Determine appropriate size & location                                                                                                                                   |
| Show Ring                            |                         | building adjacent to Pavilions with limited seating, restrooms, &                                                            | - See pgs. 107-109,<br>114 & 118<br>- See H on site plan      |              | (Reduces Pavilions<br>operating deficit by<br>\$1M for net annual<br>loss of \$70,000) |                                                |                                                                                                        | - State & federal grants - County capital funds - Alliant Center operating revenue - Primary users - Naming rights | - Show rings currently set<br>up in pavilions & Coliseum<br>- If Coliseum removed,<br>shows could be held in<br>new Entertainment Arena<br>or temporary structures |                                                                                                                                                                                                                           |